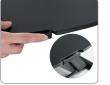

QUICK-RELEASE SIDE LOCK ALLOWS EFFORTLESS AND EFFICIENT HEIGHT INCREASED PROTECTION AGAINST ADJUSTMENT

WATERPROOF SURFACE OFFERS WATER DAMAGE FROM SPILLS OFFERING LONGER LIFE AND YEARS OF USE

15 kg 

EVA RUBBER PADDED FEET FOR NO SLIPPING OR MOVEMENTS WHILE PROTECTING YOUR DESKTOP FROM SCRATCHES AND SCUFFS