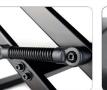

15 kg

DUAL SQUEEZE HANDLES EFFORTLESSLY ACTIVATE AND INACTIVATE THE HEIGHT ADJUSTMENT MODE

SPRING LIFTING MECHANISM ALLOWS TO EASILY MOVE THE DESK UP AND DOWN, EVEN WITH YOUR COMPUTER EQUIPMENT

NON-SKID SILICONE PADS PROTECT WORK SURFACE FROM SCRATCHES OR SCUFFS