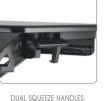

15 kg

DUAL SQUEEZE HANDLES EFFORTLESSLY ACTIVATE AND INACTIVATE THE HEIGHT ADJUSTMENT MODE

SPRING LIFTING MECHANISM ALLOWS TO EASILY MOVE THE DESK UP AND DOWN, EVEN WITH YOUR COMPUTER EQUIPMENT

NON-SKID SILICONE PADS PROTECT WORK SURFACE FROM SCRATCHES OR SCUFFS