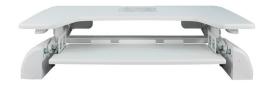

Ultra Slim Height Adjustable Standing Desk

|   | WORKSURFACE WEIGHT CAPACITY: | 10 kg |
|---|------------------------------|-------|
| 3 | • COLOR                      |       |

- Dimensions: 796X560X30~400 mm
- Height Range: 30~400 mm

QUICK-RELEASE SIDE LOCK ALLOWS EFFORTLESS AND EFFICIENT HEIGHT INCREASED PROTECTION AGAINST ADJUSTMENT

WATERPROOF SURFACE OFFERS WATER DAMAGE FROM SPILLS OFFERING LONGER LIFE AND YEARS OF USE

15 kg 

EVA RUBBER PADDED FEET FOR NO SLIPPING OR MOVEMENTS WHILE PROTECTING YOUR DESKTOP FROM SCRATCHES AND SCUFFS