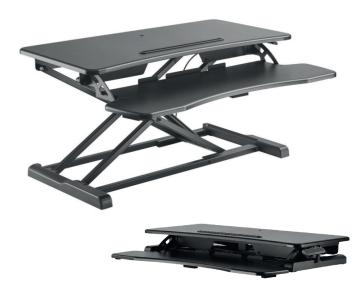

## SIT-STAND DESKTOP WORKSTATION STAND

**BSSD** Series

WWW.ERGOFOUNT.COM

Sit-Stand Desktop Workstation Stand

-----WORKSURFACE WEIGHT CAPACITY:

COLOR

- Dimensions: 762X640X130~500 mm
- Keyboard Weight Capacity: 2 kg
- Height Range: 130~500 mm

BSSD-80

Sit-Stand Desktop Workstation

WORKSURFACE WEIGHT CAPACITY:

COLOR

- Dimensions: 800X615X110~505 mm
- Keyboard Weight Capacity: 2 kg
- Height Range: 110~505 mm

EFFORTLESSLY ADJUST HEIGHT

GAS LIFTING MECHANISM ALLOWS TO EASILY MOVE THE DESK UP AND DOWN, EVEN WITH YOUR COMPUTER EQUIPMENT