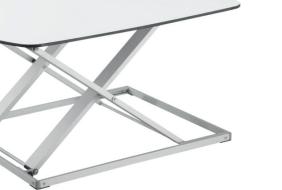

Ultra Slim Height Adjustable Standing Desk

|   | WORKSURFACE WEIGHT CAPACITY: | 10 kg |
|---|------------------------------|-------|
| 3 | • COLOR                      |       |

- Dimensions: 796X560X30~400 mm
- Height Range: 30~400 mm

QUICK-RELEASE SIDE LOCK ALLOWS EFFORTLESS AND EFFICIENT HEIGHT INCREASED PROTECTION AGAINST ADJUSTMENT

WATERPROOF SURFACE OFFERS WATER DAMAGE FROM SPILLS OFFERING LONGER LIFE AND YEARS OF USE

15 kg 

EVA RUBBER PADDED FEET FOR NO SLIPPING OR MOVEMENTS WHILE PROTECTING YOUR DESKTOP FROM SCRATCHES AND SCUFFS