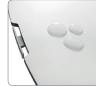

## SIT-STAND DESKTOP WORKSTATION STAND

**BSSD** Series

WWW.ERGOFOUNT.COM







Sit-Stand Desktop Workstation Stand

-----WORKSURFACE WEIGHT CAPACITY:

COLOR

- Dimensions: 762X640X130~500 mm
- Keyboard Weight Capacity: 2 kg
- Height Range: 130~500 mm





15 kg



DUAL SQUEEZE HANDLES EFFORTLESSLY ACTIVATE AND INACTIVATE THE HEIGHT ADJUSTMENT MODE

SPRING LIFTING MECHANISM ALLOWS TO EASILY MOVE THE DESK UP AND DOWN, EVEN WITH YOUR COMPUTER EQUIPMENT

NON-SKID SILICONE PADS PROTECT WORK SURFACE FROM SCRATCHES OR SCUFFS



Ultra Slim Height Adjustable Standing Desk

|   | WORKSURFACE WEIGHT CAPACITY: | 10 kg |
|---|------------------------------|-------|
| 3 | • COLOR                      |       |

- Dimensions: 796X560X30~400 mm
- Height Range: 30~400 mm







QUICK-RELEASE SIDE LOCK ALLOWS EFFORTLESS AND EFFICIENT HEIGHT INCREASED PROTECTION AGAINST ADJUSTMENT

WATERPROOF SURFACE OFFERS WATER DAMAGE FROM SPILLS OFFERING LONGER LIFE AND YEARS OF USE

15 kg 

EVA RUBBER PADDED FEET FOR NO SLIPPING OR MOVEMENTS WHILE PROTECTING YOUR DESKTOP FROM SCRATCHES AND SCUFFS



BSSD-80

Sit-Stand Desktop Workstation

WORKSURFACE WEIGHT CAPACITY:

COLOR

- Dimensions: 800X615X110~505 mm
- Keyboard Weight Capacity: 2 kg
- Height Range: 110~505 mm



EFFORTLESSLY ADJUST HEIGHT



GAS LIFTING MECHANISM ALLOWS TO EASILY MOVE THE DESK UP AND DOWN, EVEN WITH YOUR COMPUTER EQUIPMENT



NON-SKID SILICONE PADS PROTECT WORK SURFACE FROM SCRATCHES OR SCUFFS



30 mm 📑