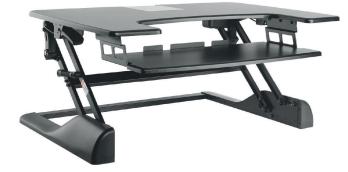

BSSD-80

Sit-Stand Desktop Workstation

WORKSURFACE WEIGHT CAPACITY:

COLOR

- Dimensions: 800X615X110~505 mm
- Keyboard Weight Capacity: 2 kg
- Height Range: 110~505 mm

EFFORTLESSLY ADJUST HEIGHT

GAS LIFTING MECHANISM ALLOWS TO EASILY MOVE THE DESK UP AND DOWN, EVEN WITH YOUR COMPUTER EQUIPMENT

NON-SKID SILICONE PADS PROTECT WORK SURFACE FROM SCRATCHES OR SCUFFS

30 mm 📑