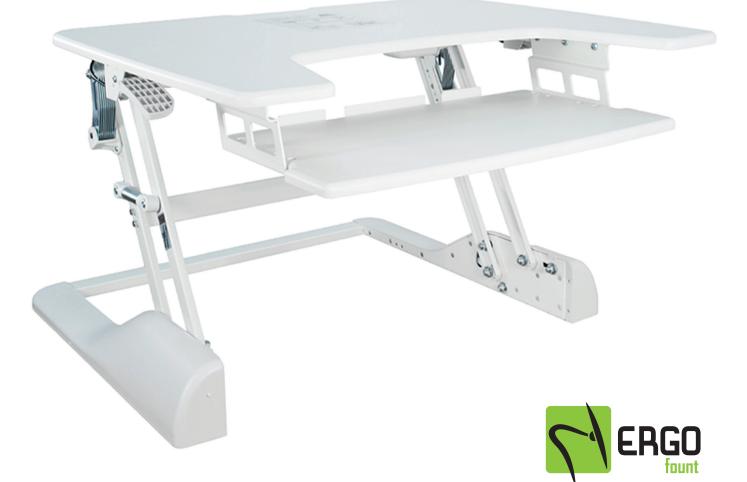

## SIT-STAND DESKTOP WORKSTATION STAND

**BSSD** Series

WWW.ERGOFOUNT.COM

Sit-Stand Desktop Workstation Stand

-----WORKSURFACE WEIGHT CAPACITY:

COLOR

- Dimensions: 762X640X130~500 mm
- Keyboard Weight Capacity: 2 kg
- Height Range: 130~500 mm

15 kg

DUAL SQUEEZE HANDLES EFFORTLESSLY ACTIVATE AND INACTIVATE THE HEIGHT ADJUSTMENT MODE

SPRING LIFTING MECHANISM ALLOWS TO EASILY MOVE THE DESK UP AND DOWN, EVEN WITH YOUR COMPUTER EQUIPMENT

NON-SKID SILICONE PADS PROTECT WORK SURFACE FROM SCRATCHES OR SCUFFS